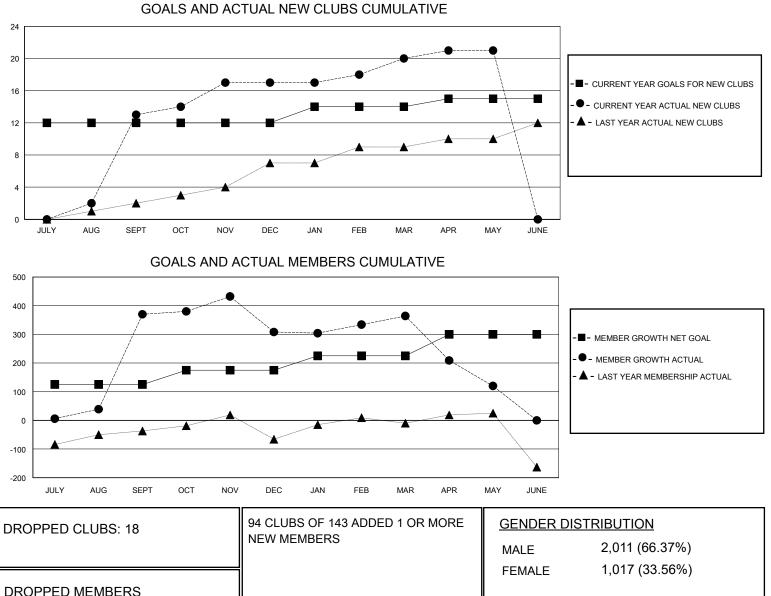

## MONTHLY MEMBERSHIP PROGRESS REPORT

District 325 G

Results as of: 5/31/2024

| GMT:                  |               | LOC       | ATION NEPAL   |                       |                         |                         | GMT CA                                             |
|-----------------------|---------------|-----------|---------------|-----------------------|-------------------------|-------------------------|----------------------------------------------------|
| Clubs                 |               |           |               | Members               |                         |                         |                                                    |
| RESULTS FOR 2023-2024 |               |           |               | RESULTS FOR 2023-2024 |                         |                         |                                                    |
| QUARTER               | NEW CLUB GOAL | NEW CLUBS | DROPPED CLUBS | QUARTER               | IBER GROWTH NET<br>GOAL | MEMBER GROWTH<br>ACTUAL | DROPPED<br>MEMBERS ACTUAL<br>(including transfers) |
| JULY/AUG/SEPT         | 12            | 13        | 4             | JULY/AUG/SEPT         | 125                     | 605                     | 176                                                |
| OCT/NOV/DEC           | 0             | 4         | 8             | OCT/NOV/DEC           | 50                      | 297                     | 354                                                |
| JAN/FEB/MAR           | 2             | 3         | 3             | JAN/FEB/MAR           | 50                      | 225                     | 115                                                |
| APR/MAY/JUNE          | 1             | 1         | 5             | APR/MAY/JUNE          | 75                      | 34                      | 214                                                |